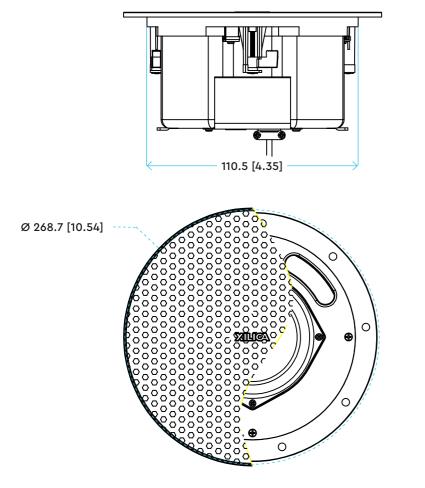

## XILICA®

| SERIES<br>PRODUCT<br>PART #<br>TYPE | SONIA<br>SONIA C5<br>2200–007–0102<br>CATX SPEAKER                                                                                                                                                               |
|-------------------------------------|------------------------------------------------------------------------------------------------------------------------------------------------------------------------------------------------------------------|
| NOTES                               | SPECIFICATIONS SUBJECT TO CHANGE<br>NET WEIGHT APPROX. 4 KG [8.8 LBS]<br>DIMENSIONS ARE IN MILLIMETERS (INCHES)                                                                                                  |
|                                     | This document contains proprietary information which<br>is the property of Xilica, and may not be disclosed,<br>reproduced or used without its expressed written<br>consent. Copyright 2021, Xilica Corporation. |
| CONTACT                             | XILICA CORPORATION<br>100 UNIVERSITY AVENUE<br>TORONTO, M5J 1V6, ONTARIO, CANADA                                                                                                                                 |