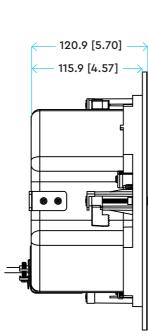

## XILICA®

| SERIES<br>PRODUCT<br>PART #<br>TYPE | SONIA<br>SONIA C5<br>2200–007–0102<br>CATX SPEAKER                                                                                                                                                               |
|-------------------------------------|------------------------------------------------------------------------------------------------------------------------------------------------------------------------------------------------------------------|
| NOTES                               | SPECIFICATIONS SUBJECT TO CHANGE<br>NET WEIGHT APPROX. 4 KG [8.8 LBS]<br>DIMENSIONS ARE IN MILLIMETERS (INCHES)                                                                                                  |
|                                     | This document contains proprietary information which<br>is the property of Xilica, and may not be disclosed,<br>reproduced or used without its expressed written<br>consent. Copyright 2021, Xilica Corporation. |
| CONTACT                             | XILICA CORPORATION<br>100 UNIVERSITY AVENUE<br>TORONTO, M5J 1V6, ONTARIO, CANADA                                                                                                                                 |