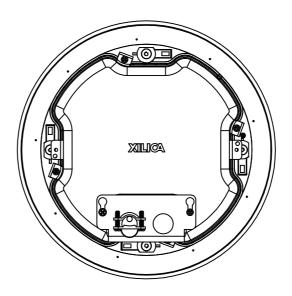

## XILICA®

| SERIES<br>PRODUCT<br>PART #<br>TYPE | SONIA<br>SONIA C5<br>2200–007–0102<br>CATX SPEAKER                                                                                                                                                               |
|-------------------------------------|------------------------------------------------------------------------------------------------------------------------------------------------------------------------------------------------------------------|
| NOTES                               | SPECIFICATIONS SUBJECT TO CHANGE<br>NET WEIGHT APPROX. 4 KG [8.8 LBS]<br>DIMENSIONS ARE IN MILLIMETERS (INCHES)                                                                                                  |
|                                     | This document contains proprietary information which<br>is the property of Xilica, and may not be disclosed,<br>reproduced or used without its expressed written<br>consent. Copyright 2021, Xilica Corporation. |
| CONTACT                             | XILICA CORPORATION<br>100 UNIVERSITY AVENUE<br>TORONTO, M5J 1V6, ONTARIO, CANADA                                                                                                                                 |